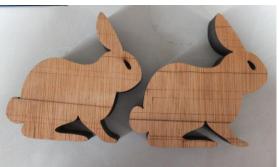

: 1x 1mm                                                           |
| Power supply                   | 220V±10% 50Hz or 60Hz                                                            |
| Software supported             | TaJiMa, ArtCut, PhotoShop (Conversion output) CorelDraw, AutoCAD (Direct output) |
| Main Graphic format supported  | PLT/DXF/DST/BMP/AI etc. (Direct output)                                          |
| Running Environment            | Temperature: 0-45°, Humidity: 5%-95%                                             |
| Warranty                       | One year, except consumable parts                                                |
| Support                        | by calling, video, email or training                                             |

# **Samples:**