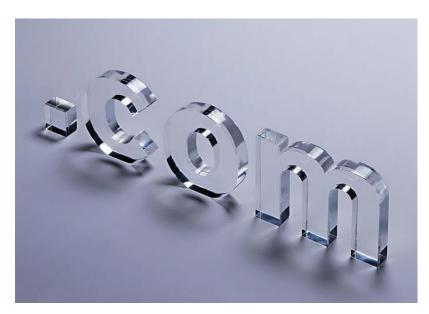

1x 1mm                                                           |
| Power supply                   | 220V±10% 50Hz or 60Hz                                                            |
| Software supported             | TaJiMa, ArtCut, PhotoShop (Conversion output) CorelDraw, AutoCAD (Direct output) |
| Main Graphic format supported  | PLT/DXF/DST/BMP/AI etc. (Direct output)                                          |
| Running Environment            | Temperature: 0-45°, Humidity: 5%-95%                                             |
| Warranty                       | One year, except consumable parts                                                |
| Support                        | by calling, video, email or training                                             |

# **Samples:**