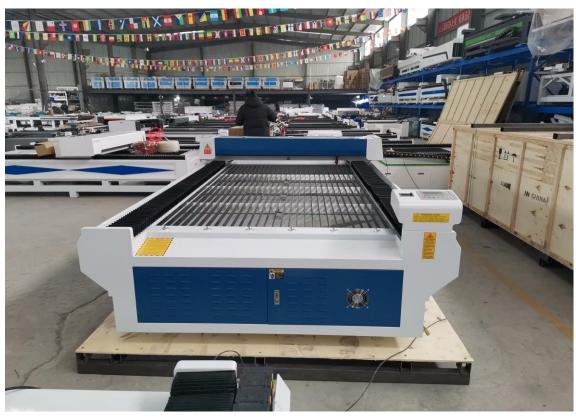

## Machine Feature:

- 1. With oblique rack and belt suit for any materials.
- 2.Imported Linear rail guide with high durability, stability, precision.
- 3.Oneness of the platform to facilitate the processing of materials available.
- 4.Strong steel structure machine body makes sure working stable and low noise.Gear rack transmission with high precision.
- 5.DSP offline control system with USB interface. Software support windows XP, windows 7/8/10, compatible with artcut, Coreldraw, Photoshop, Auto CAD etc.
- 6.Automatic Lubricating device and auto smoking absorption system, convenient for machine maintenance.