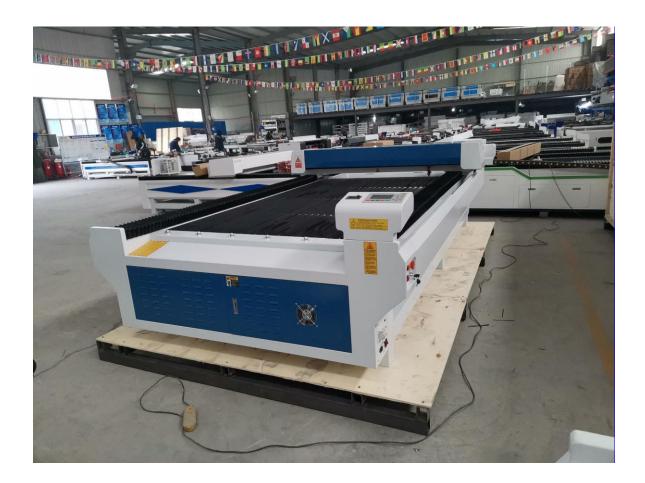

## Machine Feature:

- 1. With oblique rack and belt suit for any materials.
- 2.Imported Linear rail guide with high durability, stability, precision.
- 3.Oneness of the platform to facilitate the processing of materials available.
- 4.Strong steel structure machine body makes sure working stable and low noise.Gear rack transmission with high precision.
- 5.DSP offline control system with USB interface. Software support windows XP, windows 7/8/10, compatible with artcut, Coreldraw, Photoshop, Auto CAD etc.
- 6.Automatic Lubricating device and auto smoking absorption system, convenient for machine maintenance.