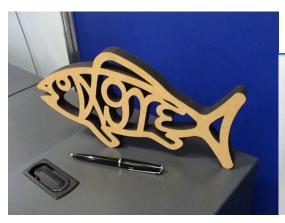

sh: 1x 1mm                                                           |
| Power supply                   | 220V±10% 50Hz or 60Hz                                                            |
| Software supported             | TaJiMa, ArtCut, PhotoShop (Conversion output) CorelDraw, AutoCAD (Direct output) |
| Main Graphic format supported  | PLT/DXF/DST/BMP/AI etc. (Direct output)                                          |
| Running Environment            | Temperature: 0-45°, Humidity: 5%-95%                                             |
| Warranty                       | One year, except consumable parts                                                |
| Support                        | by calling, video, email or training                                             |

# **Samples:**