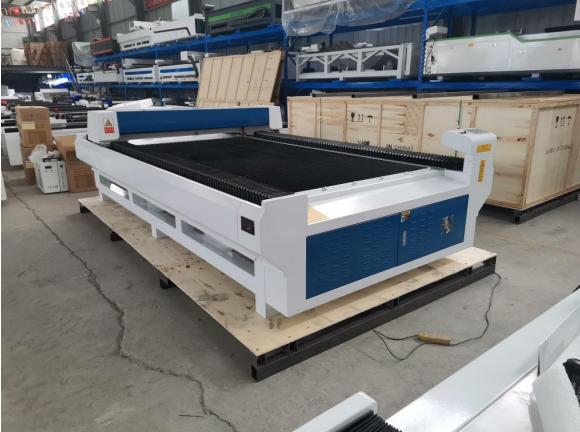

## Machine Feature:

- 1. With oblique rack and belt suit for any materials.
- 2.Imported Linear rail guide with high durability, stability, precision.
- 3.Oneness of the platform to facilitate the processing of materials available.
- 4.Strong steel structure machine body makes sure working stable and low noise.Gear rack transmission with high precision.
- 5.DSP offline control system with USB interface. Software support windows XP, windows 7/8/10, compatible with artcut, Coreldraw, Photoshop, Auto CAD etc.
- 6.Automatic Lubricating device and auto smoking absorption system, convenient for machine maintenance.