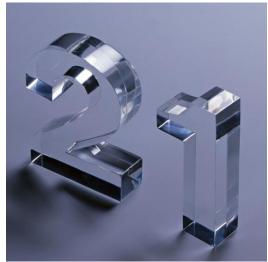

lish: 1x 1mm                                                           |
| Power supply                   | 220V±10% 50Hz or 60Hz                                                            |
| Software supported             | TaJiMa, ArtCut, PhotoShop (Conversion output) CorelDraw, AutoCAD (Direct output) |
| Main Graphic format supported  | PLT/DXF/DST/BMP/AI etc. (Direct output)                                          |
| Running Environment            | Temperature: 0-45°, Humidity: 5%-95%                                             |
| Warranty                       | One year, except consumable parts                                                |
| Support                        | by calling, video, email or training                                             |

# **Samples:**