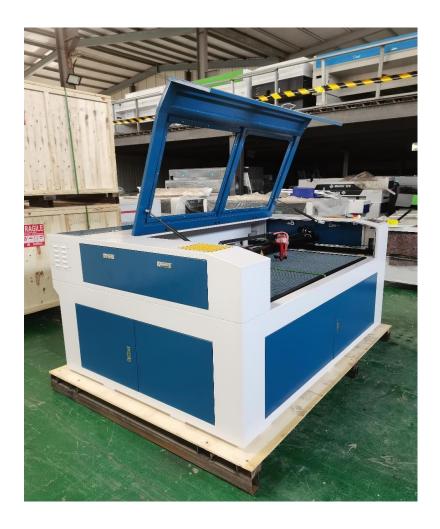

#### **Machine Feature:**

- Classic shapes, easy operation, widely application, realized batch process, improved the efficiency.
- Front & Rear entry for super-long plate to pass through.
- Imported laser parts with high durability, stability, precision.
- Reasonable design of laser line, keep the same power force on each port, ensure the quality of working
- Add new function for easy use, and one head two heads depend on your choices.