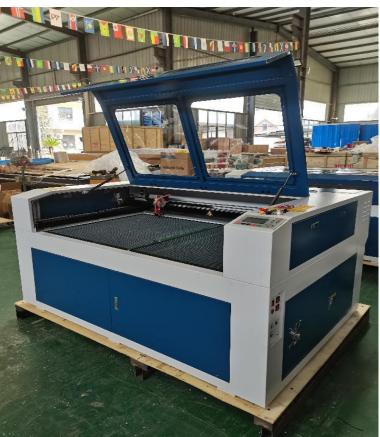

#### **Machine Feature:**

- Classic shapes, easy operation, widely application, realized batch process, improved the efficiency.
- Front & Rear entry for super-long plate to pass through.
- Imported laser parts with high durability, stability, precision.
- Reasonable design of laser line, keep the same power force on each port, ensure the quality of working
- Add new function for easy use, and one head two heads depend on your choices.