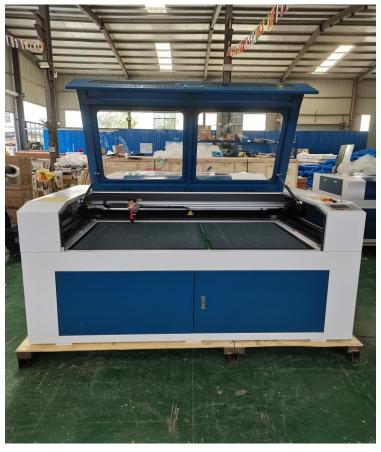

#### **Machine Feature:**

- Classic shapes, easy operation, widely application, realized batch process, improved the efficiency.
- Front & Rear entry for super-long plate to pass through.
- Imported laser parts with high durability, stability, precision.
- Reasonable design of laser line, keep the same power force on each port, ensure the quality of working
- Add new function for easy use, and one head two heads depend on your choices.